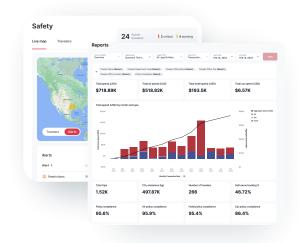

# We give travel managers unrivaled visibility and control

**97% average policy compliance** Benefit from advanced policy controls and flexible trip approval workflows

Ð

Safety and sustainability Manage traveler safety and create travel policies that reduce carbon emissions

•

Real-time global analytics

Gain unprecedented insights into travel spend, suppliers, compliance, and more

Real-time global data integration